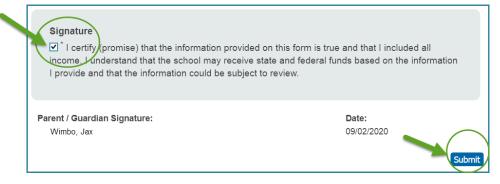

4. **Click** the **radio button** next to the appropriate income amount for the household.

5. Click in the checkbox to certify the information and then click Submit.

6. If you have additional children attending eligible LCFF schools, click on their names in your Parent Portal and repeat steps 1-5.