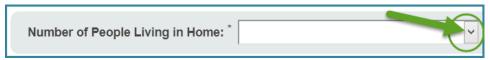

Who should I include in "Number of People Living in Home"? To determine the number of people living in your home, count yourself and all the people who live with you and share expenses, whether they are related to you or not. Include children and adults. Do not include people who live with you but are financially independent, such as a boarder who pays rent.

What is included in "Total Monthly Income"? Total Monthly Income includes the following:

• Gross earnings from work: Use the gross income not the take-home pay for everyone living.

- Gross earnings from work: Use the gross income, not the take-home pay, for everyone living in your home. Gross income is the amount of money each person earns BEFORE taxes and any other deductions. This amount may be found on the paystub or requested from the
- Click the dropdown, select the number of people living in your home.